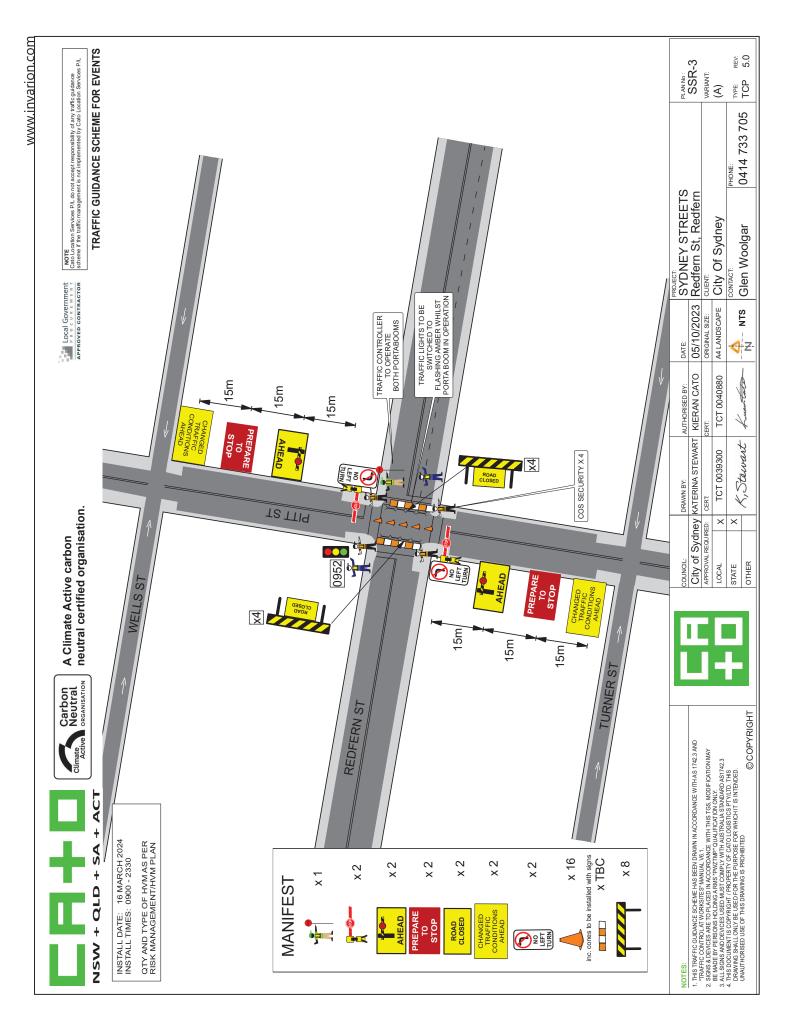

TRAFFIC GUIDANCE SCHEME FOR EVENT

## A Climate Active carbon neutral certified organisation.

INSTALL DATE: 16 MARCH 2024 INSTALL TIMES: 0900 - 2330

QTY AND TYPE OF HVM AS PER RISK MANAGEMENT/HVM PLAN

| CFI | C |
|-----|---|
|     | L |
|     | S |
|     | С |

| COUNCIL:<br>City of Sydney |                   |   | DRAWN BY:<br>KATERINA STEWART | AUTHORISED BY: KIERAN CATO | DATE:        | PROJECT:<br>SYDNEY STREETS<br>Redfern St, Redfern |              | PLAN No :<br>SSR-6 |      |
|----------------------------|-------------------|---|-------------------------------|----------------------------|--------------|---------------------------------------------------|--------------|--------------------|------|
|                            | PPROVAL REQUIRED: |   | CERT:                         |                            |              | CLIENT:                                           |              |                    | .    |
|                            | LOCAL             | Х | TCT 0039300                   | TCT 0040880                | A4 LANDSCAPE | City Of Sydney                                    |              | (A)                |      |
|                            | STATE             | Х | 110.                          | 11                         |              |                                                   | PHONE:       | TYPE:              | REV: |
| j.                         | OTHER             |   | K, Stewart                    | Kum tate                   | NTS          | Glen Woolgar                                      | 0414 733 705 | TCP                | 4.0  |