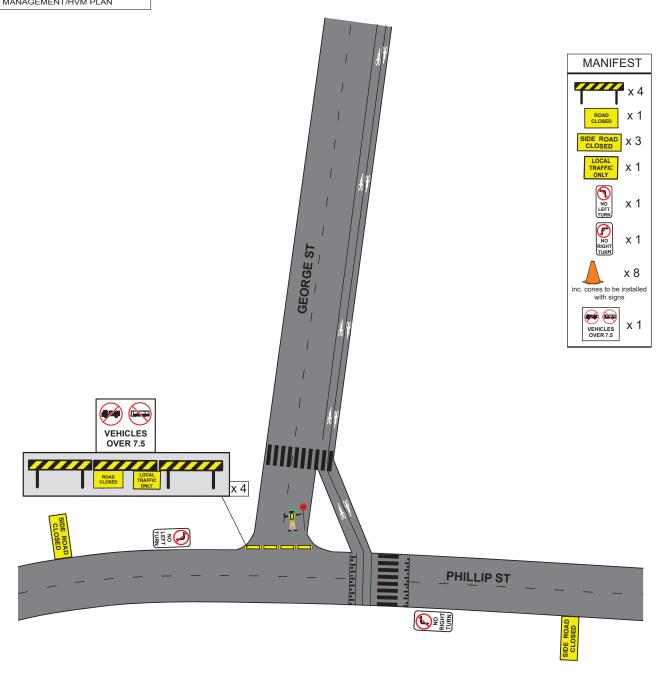

A Climate Active carbon neutral certified organisation.

| N | Т |   |   |  |
|---|---|---|---|--|
| - | - | - | - |  |

NOTES: 1. THIS TRAFFIC GUIDANCE SCHEME HAS BEEN DRAWN IN ACCORDANCE WITH AS 1742.3 AND 
"TRAFFIC CONTROL AT WORKSTES" HANALAL, VEI. 2. SAND 
"SERVICE OF THE TRAFFIC STANDAL VEI. 2. SAND 
"EL MAGE EN PERCORS HANDLE STANDAL VEI. 2. SAND 
"EL MAGE EN PERCORS HANDLE STANDAL STANDAL 
"EL MAGE EN PERCORS HOURS HAND STANDAL 
"SAND 
"AND STANDAL STANDAL 
"SAND 
"AND STANDAL 
"SAND 
"SANDAL 
"SAND 
"SANDAL 
"SANDA

©COPYRIGHT

| COUNCIL:           | ey | DRAWN BY:<br>KATERINA STEWART | AUTHORISED BY: KIERAN CATO |                | SYDNEY STREETS<br>Redfern St, Redfern |              | PLAN No : |      |  |
|--------------------|----|-------------------------------|----------------------------|----------------|---------------------------------------|--------------|-----------|------|--|
| APPROVAL REQUIRED: |    | CERT:                         | CERT:                      | ORIGINAL SIZE: | RIGINAL SIZE: CLIENT:                 |              | VARIANT:  |      |  |
| LOCAL              | Х  | TCT 0039300                   | TCT 0040880                | A4 LANDSCAPE   | CITY OF SYDNEY                        |              | (A)       |      |  |
| STATE              | Х  | 45,                           | 12 2                       | /i             | CONTACT:                              | PHONE:       | TYPE:     | REV: |  |
| OTHER              |    | K,Stewart                     | Kumetate                   | NTS            | Glen Woolgar                          | 0414 733 705 | TCP       | 2.0  |  |