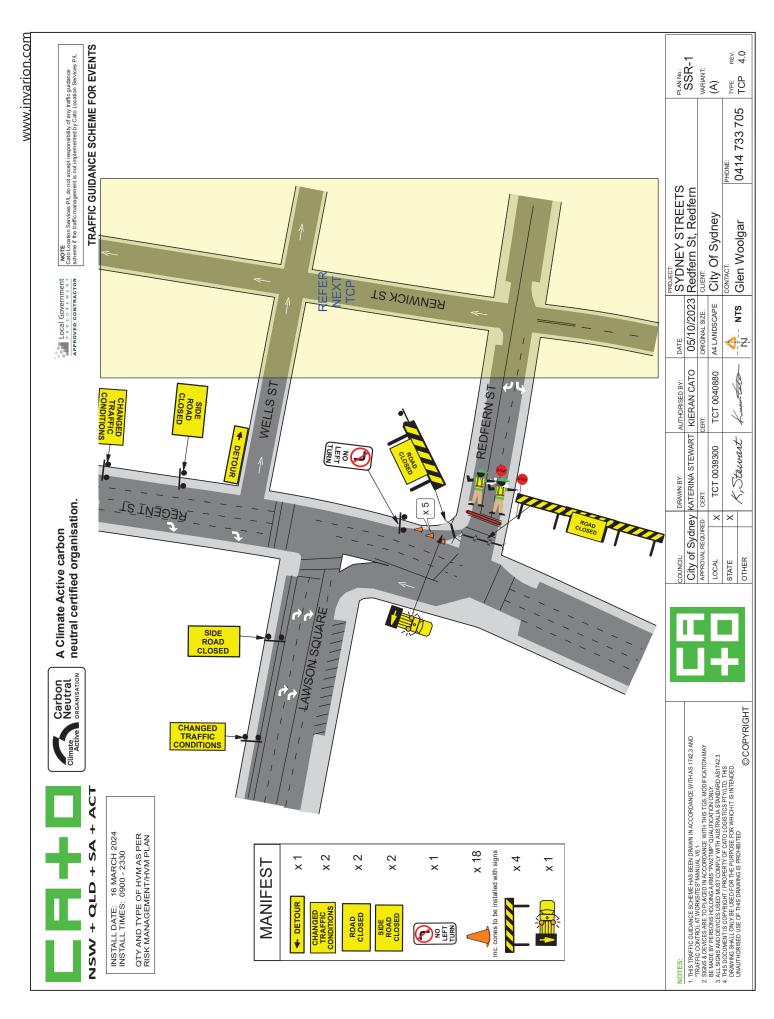

#### TRAFFIC GUIDANCE SCHEME FOR EVENT

## A Climate Active carbon neutral certified organisation.

INSTALL DATE: 16 MARCH 2024 INSTALL TIMES: 0900 - 2330

QTY AND TYPE OF HVM AS PER RISK MANAGEMENT/HVM PLAN

|   | TE | council: City of Sydney | $\rightarrow$ | DRAWN BY:<br>KATERINA STEWART      | AUTHORISED BY: KIERAN CATO |              | SYDNEY STREETS<br>Redfern St, Redfern |                        | PLAN No:<br>SSR-5 |      |
|---|----|-------------------------|---------------|------------------------------------|----------------------------|--------------|---------------------------------------|------------------------|-------------------|------|
| 1 |    | APPROVAL REQUIRED:      |               | CERT: CERT: ORIGINAL SIZE: CLIENT: |                            |              | VARIANT:                              |                        |                   |      |
|   |    | LOCAL                   | х             | TCT 0039300                        | TCT 0040880                | A4 LANDSCAPE | City Of Sydney                        |                        | (A)               |      |
|   |    | STATE                   |               | 1151                               | V 4                        |              |                                       | PHONE:<br>0414 733 705 | TYPE:             | REV: |
|   |    | OTHER                   |               | K, Stewart                         | frequentate                | - NTS        | Glen Woolgar                          | 0414 / 33 / 03         | TCP               | 4.0  |