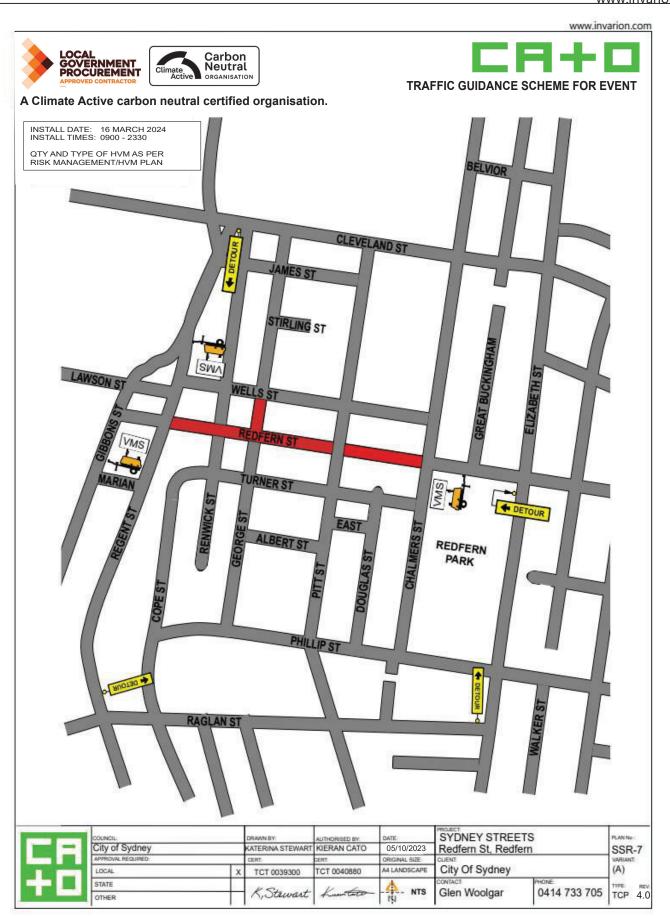

TRAFFIC GUIDANCE SCHEME FOR EVENT

## A Climate Active carbon neutral certified organisation.

INSTALL DATE: 16 MARCH 2024 INSTALL TIMES: 0900 - 2330

QTY AND TYPE OF HVM AS PER RISK MANAGEMENT/HVM PLAN

| CFI | C |
|-----|---|
|     | L |
|     | S |
|     | С |

| COUNCIL:<br>City of Sydney |                   |   | DRAWN BY:<br>KATERINA STEWART | AUTHORISED BY: KIERAN CATO | DATE:        | PROJECT:<br>SYDNEY STREETS<br>Redfern St, Redfern |              | PLAN No :<br>SSR-6 |      |
|----------------------------|-------------------|---|-------------------------------|----------------------------|--------------|---------------------------------------------------|--------------|--------------------|------|
|                            | PPROVAL REQUIRED: |   | CERT:                         |                            |              | CLIENT:                                           |              |                    | .    |
|                            | LOCAL             | Х | TCT 0039300                   | TCT 0040880                | A4 LANDSCAPE | City Of Sydney                                    |              | (A)                |      |
|                            | STATE             | Х | 110.                          | 11                         |              |                                                   | PHONE:       | TYPE:              | REV: |
| j.                         | OTHER             |   | K, Stewart                    | Kum tate                   | NTS          | Glen Woolgar                                      | 0414 733 705 | TCP                | 4.0  |