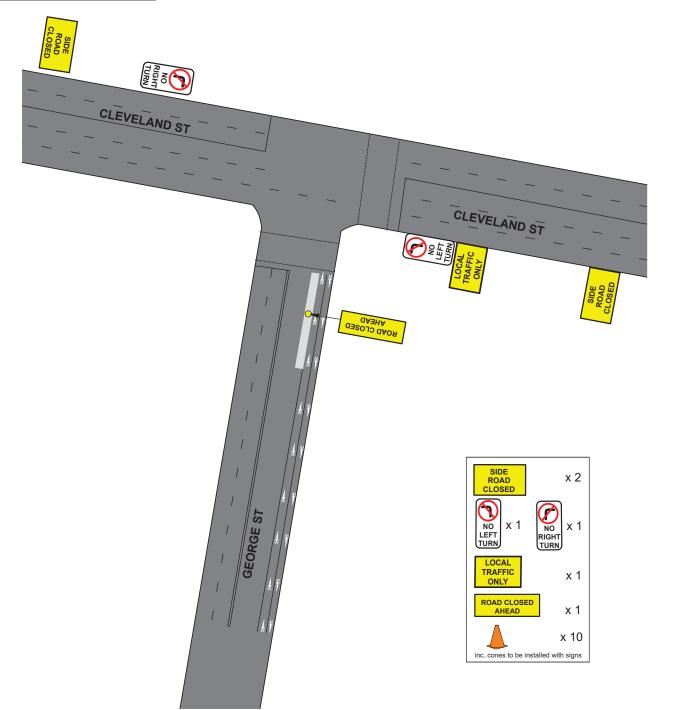

#### TRAFFIC GUIDANCE SCHEME FOR EVENT

## A Climate Active carbon neutral certified organisation.

INSTALL DATE: 16 MARCH 2024 INSTALL TIMES: 0900 - 2330

QTY AND TYPE OF HVM AS PER RISK MANAGEMENT/HVM PLAN

|   | TE | council: City of Sydney | $\rightarrow$ | DRAWN BY:<br>KATERINA STEWART      | AUTHORISED BY: KIERAN CATO |              | SYDNEY STREETS<br>Redfern St, Redfern |                        | PLAN No:<br>SSR-5 |      |
|---|----|-------------------------|---------------|------------------------------------|----------------------------|--------------|---------------------------------------|------------------------|-------------------|------|
| 1 |    | APPROVAL REQUIRED:      |               | CERT: CERT: ORIGINAL SIZE: CLIENT: |                            |              | VARIANT:                              |                        |                   |      |
|   |    | LOCAL                   | х             | TCT 0039300                        | TCT 0040880                | A4 LANDSCAPE | City Of Sydney                        |                        | (A)               |      |
|   |    | STATE                   |               | 1151                               | V 4                        |              |                                       | PHONE:<br>0414 733 705 | TYPE:             | REV: |
|   |    | OTHER                   |               | K, Stewart                         | frequentate                | - NTS        | Glen Woolgar                          | 0414 / 33 / 03         | TCP               | 4.0  |