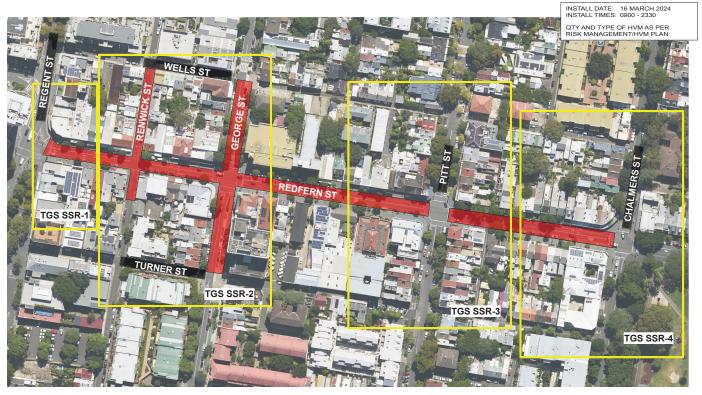

# 2. EVENT LOCATION

Sydney Streets, Redfern will be held on Redfern Street between Regent Street and Chalmers Street.

Sydney Streets event location (in blue) noting the roads affected by closure.

# 2.1. EVENT SITE MAP

A detailed event site plan is being prepared and will be updated closer to the event within the Event Management Plan. Refer to the Event Organiser in section 1.4 of this document for the latest site plan.