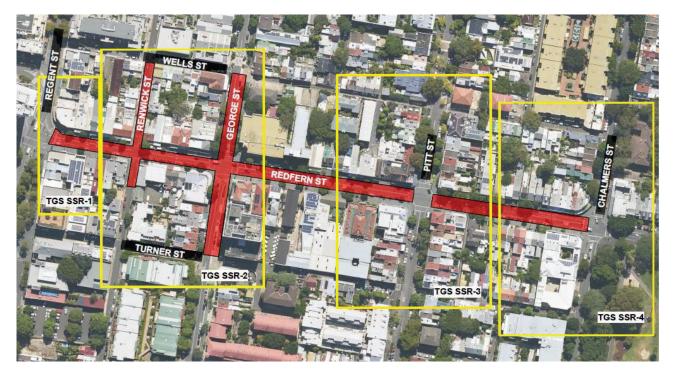

# 2. EVENT LOCATION

Sydney Streets, Redfern will be held on Redfern Street between Regent Street and Chalmers Street.

Sydney Streets event location (in blue) noting the roads affected by closure.

# 2.1. EVENT SITE MAP

A detailed event site plan is being prepared and will be updated closer to the event within the Event Management Plan. Refer to the Event Organiser in section 1.4 of this document for the latest site plan.